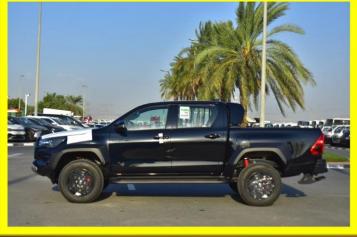

#### **EXTERIOR FEATURES**

**17 INCH ALLOY WHEEL TIRE SIZE: 265/65R17** FRONT PAINT BUMPER WITH GR SPECIAL GRILL LED HEADLAMP LED REAR LAMPS LED FRONT FOG LAMP STOP LAMP ON DECK DOOR SMART ENTRY SYSTEM AND ENGINE **STOP/START BUTTON** POWER SIDE MIRRORS WITH TURN SIGNAL LAMP & WELCOME LIGHTS **AUTO RETRACTABLE POWER SIDE MIRRORS HEADLAMP AUTO LEVELING** SIDE MOLDING ON SIDE DOORS (MADE IN THAILAND) TAILGATE LIFT ASSIST **SIDE STEP** 