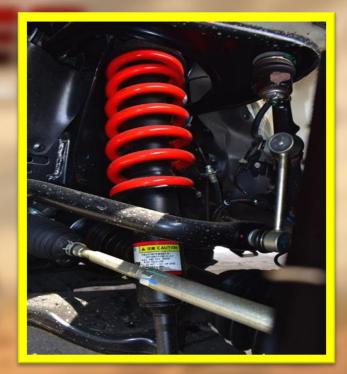

#### **SAFETY & CONVINEINCE FEATURES**

**DRIVE MODE SELECT (ECO / PWR) CRUISE CONTROL PANORAMIC VIEW MONITOR (4 CAMERAS) FRONT & REAR PARKING SENSORS REAR DIFFERENTIAL LOCK** AIRBAGS (DRIVER & FRONT PASSENGER + KNEE FOR DRIVER) ANTI-LOCK BRAKE SYSTEM (ABS) FRONT DISC BRAKES & REAR DRUM BRAKES **ELECTRONIC BRAKE-FORCE DISTRIBUTION (EBD) VEHICLE STABILITY CONTROL (VSC)** HILL-START ASSIST CONTROL (HAC) TIRE PRESSURE WARNING SYSTEM (TPWS) **ENGINE IMMOBILIZER SYSTEM FRONT SUSPENSION: GR MONOTUBE REAR SUSPENSION: LEAF SPRING** 