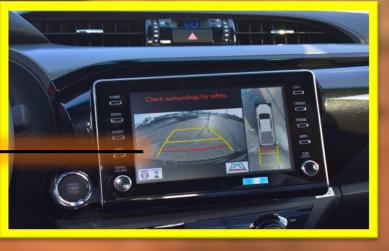

### REAR AIR CONDITIONING VENTS

360 DEGREE CAMERA

#### **SAFETY & CONVINEINCE FEATURES**

**DRIVE MODE SELECT (ECO / PWR) CRUISE CONTROL PANORAMIC VIEW MONITOR (4 CAMERAS) FRONT & REAR PARKING SENSORS REAR DIFFERENTIAL LOCK** AIRBAGS (DRIVER & FRONT PASSENGER + KNEE FOR DRIVER) ANTI-LOCK BRAKE SYSTEM (ABS) FRONT DISC BRAKES & REAR DRUM BRAKES **ELECTRONIC BRAKE-FORCE DISTRIBUTION (EBD) VEHICLE STABILITY CONTROL (VSC)** HILL-START ASSIST CONTROL (HAC) TIRE PRESSURE WARNING SYSTEM (TPWS) **ENGINE IMMOBILIZER SYSTEM FRONT SUSPENSION: GR MONOTUBE REAR SUSPENSION: LEAF SPRING** 