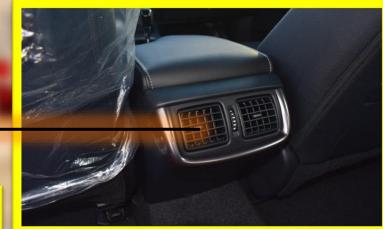

### REAR AIR CONDITIONING VENTS

360 DEGREE CAMERA

### LEATHER STEERING WHEEL WITH MOUNTED GR LOGO

**INTERIOR FEATURES 17 INCH ALLOY WHEEL INTERIOR FEATURES** LEATHER SEATS (GR-S) **AUTOMATIC CLIMATE CONTROL (MADE IN THAILAND) REAR AIR CONDITIONING VENTS OVERHEAD CONSOLE** FRONT SEPARATE SEATS WITH GR LOGO ON HEADRESTS **AUTO ADJUSTER FOR DRIVER SEAT** FRONT CUP HOLDERS PORTABLE ASH TRAY (MADE IN MALAYSIA) **REAR SEAT ARMREST WITH CUP HOLDER** LEATHER STEERING WHEEL WITH MOUNTED **CONTROLS WITH GR LOGO 4.2 INCH MULTI INFORMATION DISPLAY AUTOMATIC POWER WINDOWS ALL DOORS** FRONT PASSENGER DOOR LOCK (MADE IN MALAYSIA) **INTERIOR DOOR ILLUMINATION** COOL BOX **IR CUT FRONT GLASS & WINDOWS SLIDING BACK WINDOW** 