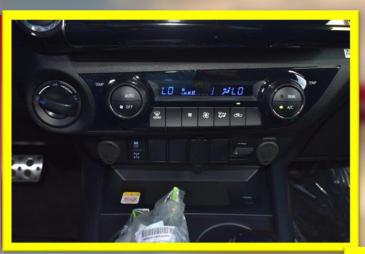

ATE LIFT ASSIST **SIDE STEP** 













### REAR AIR CONDITIONING VENTS

360 DEGREE CAMERA

#### **CRUISE CONTROL**

### LEATHER STEERING WHEEL WITH MOUNTED GR LOGO







**INTERIOR FEATURES 17 INCH ALLOY WHEEL INTERIOR FEATURES** LEATHER SEATS (GR-S) **AUTOMATIC CLIMATE CONTROL (MADE IN THAILAND) REAR AIR CONDITIONING VENTS OVERHEAD CONSOLE** FRONT SEPARATE SEATS WITH GR LOGO ON HEADRESTS **AUTO ADJUSTER FOR DRIVER SEAT** FRONT CUP HOLDERS PORTABLE ASH TRAY (MADE IN MALAYSIA) **REAR SEAT ARMREST WITH CUP HOLDER** LEATHER STEERING WHEEL WITH MOUNTED **CONTROLS WITH GR LOGO 4.2 INCH MULTI INFORMATION DISPLAY AUTOMATIC POWER WINDOWS ALL DOORS** FRONT PASSENGER DOOR LOCK (MADE IN MALAYSIA) **INTERIOR DOOR ILLUMINATION** COOL BOX **IR CUT FRONT GLASS & WINDOWS SLIDING BACK WINDOW** 









#### **SAFETY & CONVINEINCE FEATURES**

**DRIVE MODE SELECT (ECO / PWR) CRUISE CONTROL PANORAMIC VIEW MONITOR (4 CAMERAS) FRONT & REAR PARKING SENSORS REAR DIFFERENTIAL LOCK** AIRBAGS (DRIVER & FRONT PASSENGER + KNEE FOR DRIVER) ANTI-LOCK BRAKE SYSTEM (ABS) FRONT DISC BRAKES & REAR DRUM BRAKES **ELECTRONIC BRAKE-FORCE DISTRIBUTION (EBD) VEHICLE STABILITY CONTROL (VSC)** HILL-START ASSIST CONTROL (HAC) TIRE PRESSURE WARNING SYSTEM (TPWS) **ENGINE IMMOBILIZER SYSTEM FRONT SUSPENSION: GR MONOTUBE REAR SUSPENSION: LEAF SPRING** 







## **CONTACT US:**

EMAIL: smfze@saharamotorsuae.com WHATSAPP/CALL: +971561144253 ADDRESS: Showroom 19, DAZ (DUCAMZ), Ras Al Khor -Dubai - United Arab Emirates