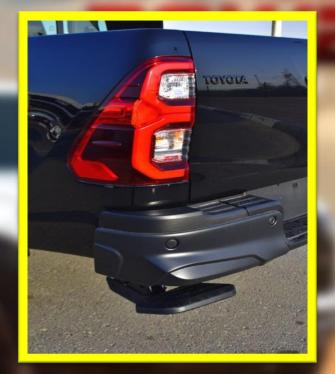

#### **EXTERIOR FEATURES**

**17 INCH ALLOY WHEEL TIRE SIZE: 265/65R17** FRONT PAINT BUMPER WITH GR SPECIAL GRILL LED HEADLAMP LED REAR LAMPS LED FRONT FOG LAMP STOP LAMP ON DECK DOOR SMART ENTRY SYSTEM AND ENGINE **STOP/START BUTTON** POWER SIDE MIRRORS WITH TURN SIGNAL LAMP & WELCOME LIGHTS **AUTO RETRACTABLE POWER SIDE MIRRORS HEADLAMP AUTO LEVELING** SIDE MOLDING ON SIDE DOORS (MADE IN THAILAND) TAILGATE LIFT ASSIST **SIDE STEP** 