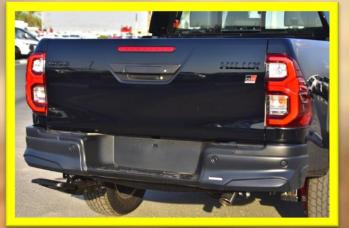

#### **EXTERIOR FEATURES**

**17 INCH ALLOY WHEEL TIRE SIZE: 265/65R17** FRONT PAINT BUMPER WITH GR SPECIAL GRILL LED HEADLAMP LED REAR LAMPS LED FRONT FOG LAMP STOP LAMP ON DECK DOOR SMART ENTRY SYSTEM AND ENGINE **STOP/START BUTTON** POWER SIDE MIRRORS WITH TURN SIGNAL LAMP & WELCOME LIGHTS **AUTO RETRACTABLE POWER SIDE MIRRORS HEADLAMP AUTO LEVELING** SIDE MOLDING ON SIDE DOORS (MADE IN THAILAND) TAILGATE LIFT ASSIST **SIDE STEP** 