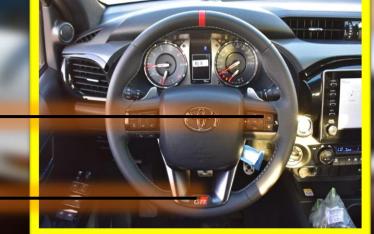

### LEATHER STEERING WHEEL WITH MOUNTED GR LOGO

**INTERIOR FEATURES 17 INCH ALLOY WHEEL INTERIOR FEATURES** LEATHER SEATS (GR-S) **AUTOMATIC CLIMATE CONTROL (MADE IN THAILAND) REAR AIR CONDITIONING VENTS OVERHEAD CONSOLE** FRONT SEPARATE SEATS WITH GR LOGO ON HEADRESTS **AUTO ADJUSTER FOR DRIVER SEAT** FRONT CUP HOLDERS PORTABLE ASH TRAY (MADE IN MALAYSIA) **REAR SEAT ARMREST WITH CUP HOLDER** LEATHER STEERING WHEEL WITH MOUNTED **CONTROLS WITH GR LOGO 4.2 INCH MULTI INFORMATION DISPLAY AUTOMATIC POWER WINDOWS ALL DOORS** FRONT PASSENGER DOOR LOCK (MADE IN MALAYSIA) **INTERIOR DOOR ILLUMINATION** COOL BOX **IR CUT FRONT GLASS & WINDOWS SLIDING BACK WINDOW** 

#### **SAFETY & CONVINEINCE FEATURES**

**DRIVE MODE SELECT (ECO / PWR) CRUISE CONTROL PANORAMIC VIEW MONITOR (4 CAMERAS) FRONT & REAR PARKING SENSORS REAR DIFFERENTIAL LOCK** AIRBAGS (DRIVER & FRONT PASSENGER + KNEE FOR DRIVER) ANTI-LOCK BRAKE SYSTEM (ABS) FRONT DISC BRAKES & REAR DRUM BRAKES **ELECTRONIC BRAKE-FORCE DISTRIBUTION (EBD) VEHICLE STABILITY CONTROL (VSC)** HILL-START ASSIST CONTROL (HAC) TIRE PRESSURE WARNING SYSTEM (TPWS) **ENGINE IMMOBILIZER SYSTEM FRONT SUSPENSION: GR MONOTUBE REAR SUSPENSION: LEAF SPRING** 