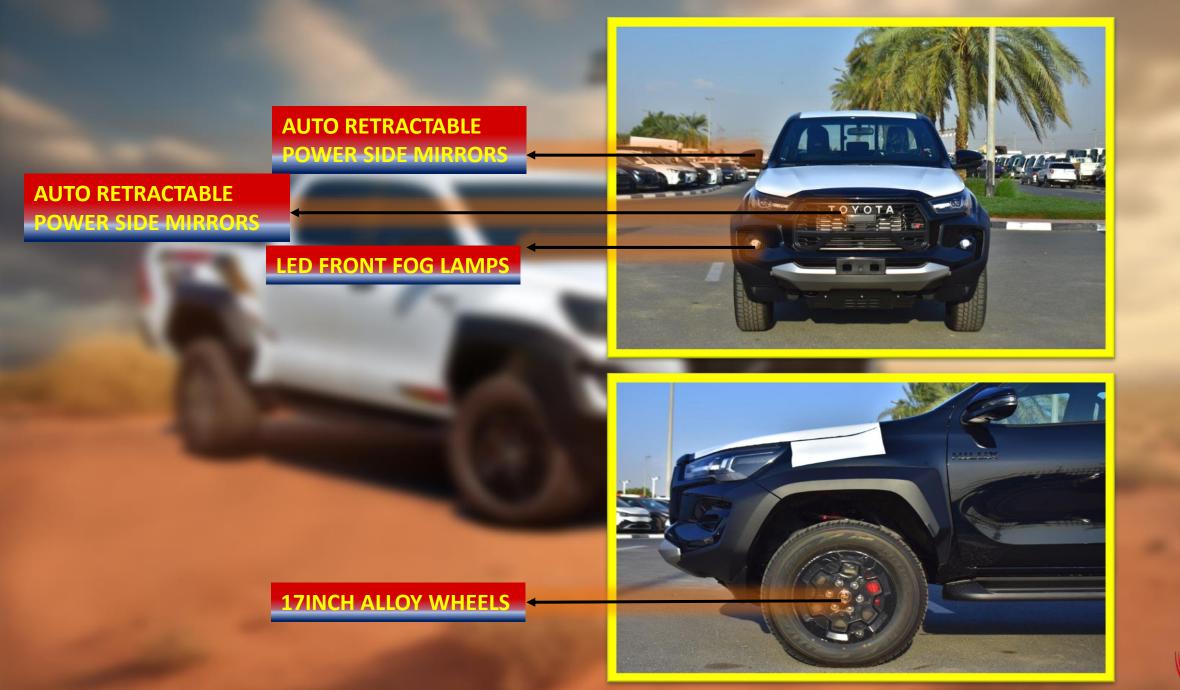

#### **EXTERIOR FEATURES**

**17 INCH ALLOY WHEEL TIRE SIZE: 265/65R17** FRONT PAINT BUMPER WITH GR SPECIAL GRILL LED HEADLAMP LED REAR LAMPS LED FRONT FOG LAMP STOP LAMP ON DECK DOOR SMART ENTRY SYSTEM AND ENGINE **STOP/START BUTTON** POWER SIDE MIRRORS WITH TURN SIGNAL LAMP & WELCOME LIGHTS **AUTO RETRACTABLE POWER SIDE MIRRORS HEADLAMP AUTO LEVELING** SIDE MOLDING ON SIDE DOORS (MADE IN THAILAND) TAILGATE LIFT ASSIST **SIDE STEP** 